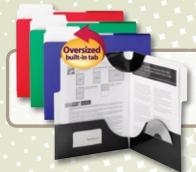

#### SuperTab® Two-Pocket Folders

- · Lockit® flap at top keeps documents secure
- · Oversized SuperTab® for more text on tab
- Business card holder and media pocket